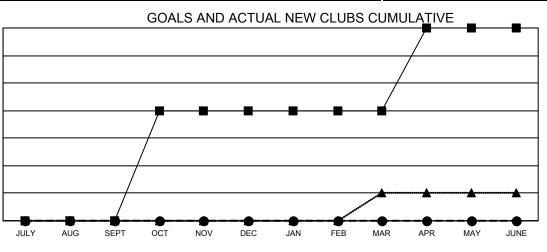

## GAT MONTHLY MEMBERSHIP PROGRESS REPORT

**Multiple District 8** 

Results as of: 5/31/2023

LOCATION: LOUISIANA

| Clubs         |               |             |               | Members               |                           |                         |                                                    |
|---------------|---------------|-------------|---------------|-----------------------|---------------------------|-------------------------|----------------------------------------------------|
|               | RESULTS FOR   | R 2022-2023 |               | RESULTS FOR 2022-2023 |                           |                         |                                                    |
| QUARTER       | NEW CLUB GOAL | NEW CLUBS   | DROPPED CLUBS | QUARTER               | MEMBER GROWTH NET<br>GOAL | MEMBER GROWTH<br>ACTUAL | DROPPED<br>MEMBERS ACTUAL<br>(including transfers) |
| JULY/AUG/SEPT | 0             | 0           | 1             | JULY/AUG/SE           | PT 40                     | 133                     | 111                                                |
| OCT/NOV/DEC   | 4             | 0           | 2             | OCT/NOV/DE            | C 35                      | 96                      | 113                                                |
| JAN/FEB/MAR   | 0             | 0           | 0             | JAN/FEB/MAR           | 40                        | 85                      | 67                                                 |
| APR/MAY/JUNE  | 3             | 0           | 0             | APR/MAY/JUN           | NE 35                     | 72                      | 63                                                 |