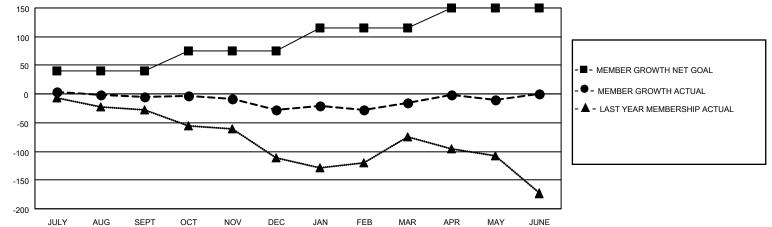

## GAT MONTHLY MEMBERSHIP PROGRESS REPORT

**Multiple District 8** 

Results as of: 5/31/2023

LOCATION: LOUISIANA

| Clubs         |               |             |               | Members               |                           |                         |                                                    |
|---------------|---------------|-------------|---------------|-----------------------|---------------------------|-------------------------|----------------------------------------------------|
|               | RESULTS FOR   | R 2022-2023 |               | RESULTS FOR 2022-2023 |                           |                         |                                                    |
| QUARTER       | NEW CLUB GOAL | NEW CLUBS   | DROPPED CLUBS | QUARTER               | MEMBER GROWTH NET<br>GOAL | MEMBER GROWTH<br>ACTUAL | DROPPED<br>MEMBERS ACTUAL<br>(including transfers) |
| JULY/AUG/SEPT | 0             | 0           | 1             | JULY/AUG/SE           | PT 40                     | 133                     | 111                                                |
| OCT/NOV/DEC   | 4             | 0           | 2             | OCT/NOV/DE            | C 35                      | 96                      | 113                                                |
| JAN/FEB/MAR   | 0             | 0           | 0             | JAN/FEB/MAR           | 40                        | 85                      | 67                                                 |
| APR/MAY/JUNE  | 3             | 0           | 0             | APR/MAY/JUN           | NE 35                     | 72                      | 63                                                 |